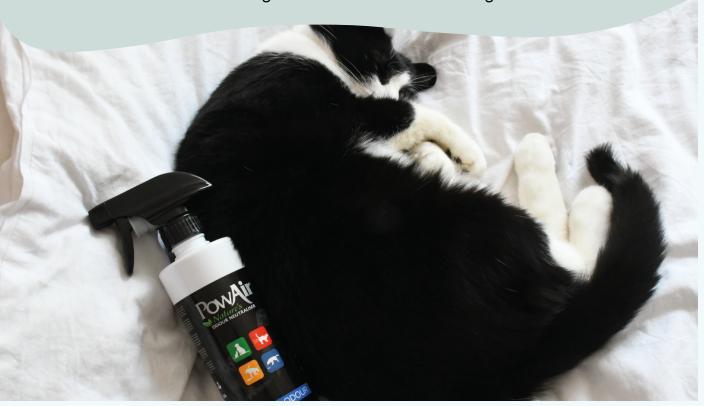

# Pet Odour Spray

Pet odours can show up unexpectedly, and at the most inconvenient times! For those emergency (and sometimes embarrassing) moments, PowAir Spray provides quick odour elimination using natural, pet-safe essential oils. Available in 3 irresistible fragrances, which one will you choose?

To use: Spray into the air and onto soft furnishings to leave the area smelling fresh, clean and odour-free.

All PowAir products are naturally formulated and Pet-friendly.