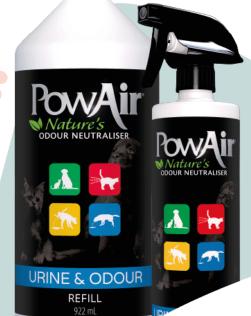

# Natural Enzymatic Formula Urine & Odour

Pet pee! It's a completely normal part of owning a pet but often a subject we don't talk about! Our naturally formulated urine removal spray makes light work of tackling pet pee odours using a blend of pet-safe essential oils and high-performance enzyme technology.

A cupboard staple for new puppy and kitten owners, older pets (and naughty ones!)

Suitable for indoor and outdoor use. Can be applied to litter trays, carpets, sealed wood flooring, tiles, artificial grass, patio areas and more.

To use: Clean the area prior to application. Apply Urine & Odour and leave to absorb/dry naturally. For older stains, a second application may be required for optimal results.

All PowAir products are naturally formulated and Pet-friendly.

### Available in three sizes:

464ml | 922ml | 3.27ltr