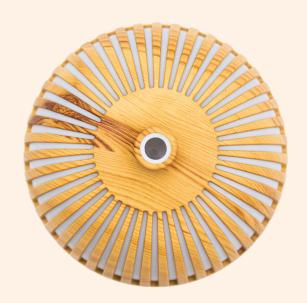

### Harmony Pet Odour Diffuser

Who said pet products have to be boring? Introduce style to the home, office and workplace with our newest Diffuser – Harmony.

The Diffuser releases a gentle mist of fragrance, eliminating odours and contributing to wellbeing.

Working in conjunction with PowAir natural Liquids (page 13), the Harmony is the safe and effective alternative to candles, wax melts and plugins.

- The built in settings allow you to adjust the level of fragrance output change at any time.
- The Liquid can be diluted giving you control over the strength of the fragrance; make it as weak or as strong as you like!
- Time for a new scent? Swap your fragrance out at any time or blend if you're feeling fancy!
- USB powered makes the Harmony ultra-portable.

### **Tank Capacity:**

180ml

### **Available Colours:**

**Wood Effect** 

**Net Weight:** 

300g