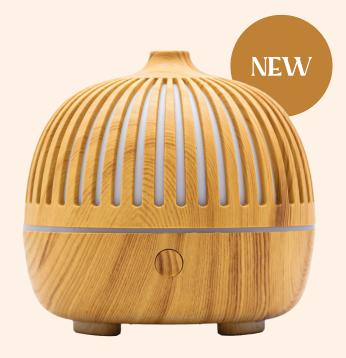

### Harmony Pet Odour Diffuser

Who said pet products have to be boring? Introduce style to the home, office and workplace with our newest Diffuser – Harmony.

The Diffuser releases a gentle mist of fragrance, eliminating odours and contributing to wellbeing.

Working in conjunction with PowAir natural Liquids (page 13), the Harmony is the safe and effective alternative to candles, wax melts and plugins.

- The built in settings allow you to adjust the level of fragrance output change at any time.
- The Liquid can be diluted giving you control over the strength of the fragrance; make it as weak or as strong as you like!
- Time for a new scent? Swap your fragrance out at any time or blend if you're feeling fancy!
- USB powered makes the Harmony ultra-portable.

### **Tank Capacity:**

180ml

### **Available Colours:**

**Wood Effect** 

**Net Weight:** 

300g