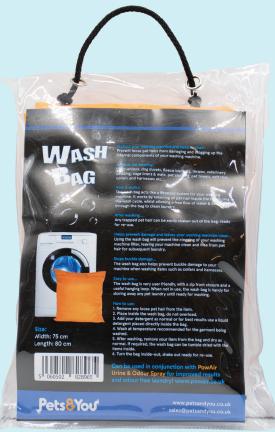

# Pet Wash Bag

Are you fed up of pet hair in the washing machine? The pet wash bag protects your washing machine from both pet hair and buckle damage. Pet hair is retained in the bag and still allows for a free flow of water to ensure your items are left squeaky clean!

- Removes the need for extra cycles in between washes.
- Items with pet hair should be placed within the bag. Other items can go into the washing machine as normal.
- · Pet hair is retained within the bag.
- After washing, turn inside out and shake outside. The pet hair will come away effortlessly.