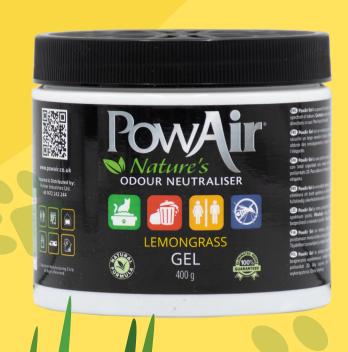

## Pet Odour Gel

Lingering pet odours are always bothersome! Our naturally formulated Gel uses a powerful combination of PowAir Liquid and ultraabsorbent crystals to eliminate odours around the clock, safely and naturally. PowAir Gel leaves the area smelling fresh, clean and odour free!

I'm perfect for living areas, kitchens, bedrooms, bathrooms and offices.

To use: Remove the inner seal, pop out the insert and replace the vented lid.

All PowAir products are naturally formulated and Pet-friendly.

400g Jar | 732g Jar | 3.8kg Pail | 20kg Pail

In four fantastic fragrances:

Apple Crumble | Passion Fruit | Tropical Breeze | Lemongrass