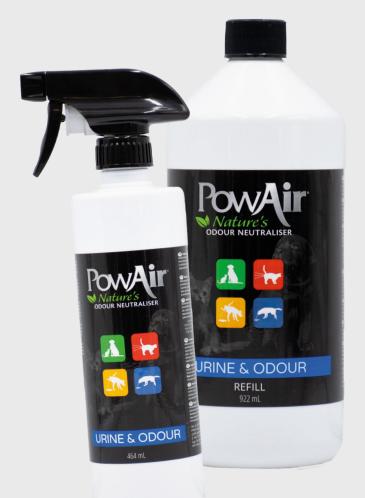

# Natural Enzymatic Formula Urine & Odour

Pet pee! It's a completely normal part of owning a pet but often a subject we don't talk about! Our naturally formulated urine removal spray makes light work of tackling pet pee odours using a blend of pet-safe essential oils and high-performance enzyme technology.

A cupboard staple for new puppy and kitten owners, older pets (and naughty ones!)

Suitable for indoor and outdoor use. Can be applied to litter trays, carpets, sealed wood flooring, tiles, artificial grass, patio areas and more.

To use: Clean the area prior to application. Apply Urine & Odour and leave to absorb/dry naturally. For older stains, a second application may be required for optimal results.

All PowAir products are naturally formulated and Pet-friendly.

### Available in three sizes:

464ml | 922ml | 3.27ltr