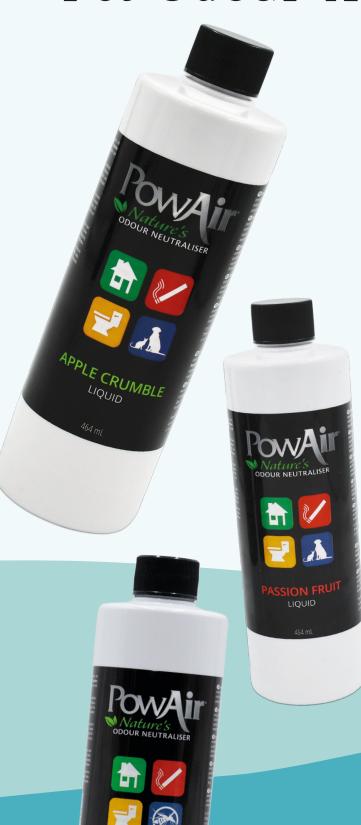

# Pet Odour Spray

Pet odours can show up unexpectedly, and at the most inconvenient times! For those emergency (and sometimes embarrassing) moments, PowAir Spray provides quick odour elimination using natural, pet-safe essential oils. Available in 3 irresistible fragrances, which one will you choose?

To use: Spray into the air and onto soft furnishings to leave the area smelling fresh, clean and odour-free.

All PowAir products are naturally formulated and Pet-friendly.

### **Available Sizes:**

250ml

### In four fantastic fragrances:

Apple Crumble | Passion Fruit | Tropical Breeze | Lemongrass