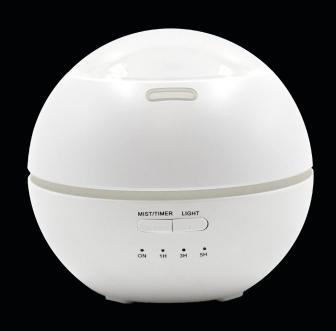

### **Pet Misting Dome**

The Misting Dome Pet Diffuser is perfect for any environment with its stylish, unique design. The Misting Dome releases a gentle mist of fragrance, eliminating odours and contributing to wellbeing. Leaves the area smelling, fresh, clean and fragranced.

Working in conjunction with PowAir natural Liquids (page 13), the Misting Dome is the safe and effective alternative to candles, wax melts and plugins.

- The built in settings allow you to adjust the level of fragrance output – change at any time.
- The Liquid can be diluted giving you control over the strength of the fragrance; make it as weak or as strong as you like!
- Time for a new scent? Swap your fragrance out at any time or blend if you're feeling fancy!
- Powered via the mains (plug included)

### **Tank Capacity:**

150ml

### **Available Colours:**

White | Green

### **Net Weight:**

200g

All of the PowAir Pet Diffusers come with written instructions, but we understand that sometimes following a visual is much easier.

That's why you can find video tutorials and walk-throughs of all three of our diffusers on the PowAir YouTube Channel. Simply search for "PowAir UK"!