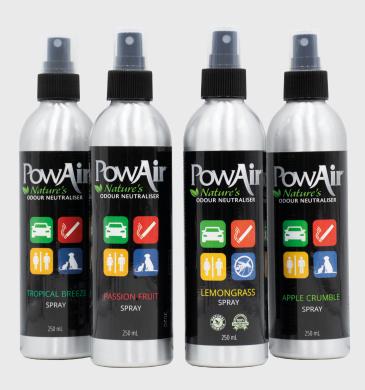

# Pet Odour Spray

Pet odours can show up unexpectedly, and at the most inconvenient times! For those emergency (and sometimes embarrassing) moments, PowAir Spray provides quick odour elimination using natural, pet-safe essential oils. Available in 3 irresistible fragrances, which one will you choose?

### **Available Sizes:**

250ml

### In four fantastic fragrances:

Apple Crumble | Passion Fruit | Tropical Breeze | Lemongrass