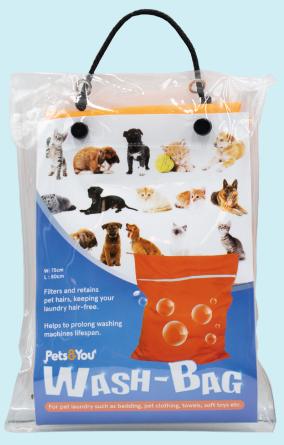

# Pet Wash Bag

Are you fed up of pet hair in the washing machine? The pet wash bag protects your washing machine from both pet hair and buckle damage. Pet hair is retained in the bag and still allows for a free flow of water to ensure your items are left squeaky clean!

- Removes the need for extra cycles in between washes.
- Items with pet hair should be placed within the bag. Other items can go into the washing machine as normal.
- · Pet hair is retained within the bag.
- After washing, turn inside out and shake outside. The pet hair will come away effortlessly.

### **Dimensions:**

75cm (W) x 80cm (L)