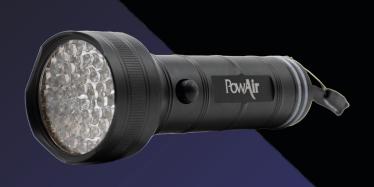

# Pet Urine Detector Torch

### LED UV Technology

Pet pee can often go undetected. If you're wanting to seek out older stains, the PowAir pet urine torch is your new best friend! The UV light helps to identify areas of pet urine on furniture, carpets, rugs and more. Once you've found those hidden odours, you'll want to tackle them with our natural enzymatic formula – PowAir Urine & Odour.

A cupboard staple for new puppy and kitten owners, older pets (and naughty ones!).

- LED UV Technology
- Powerful 21 LED Array
- Shows Hidden Urine
- Aluminium Casing
- Anti Shock Switch
- Non-Slip Structure
- Water Resistant
- Energy Saving
- Uses 3x AAA Batteries (Not included)
- 5 Hour Run Time
- 100,000 Hours Bulb Life

Shine torch 2-3 feet away from surfaces to reveal hidden urine stains. Stains will glow brightly. Low light environments enhance torch performance.