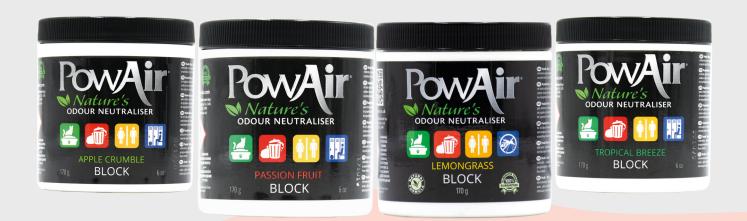

## Pet Odour Block

Pet odours be gone! The PowAir Block works around the clock, eliminating pet odours safely and naturally in a handy, non-spillable wax format. The PowAir Block will leave the area smelling fresh, clean and odour free!

I'm perfect for small bathrooms, vehicles (such as cars and vans), cupboards and small spaces.

To use: Remove the inner seal, pop out the insert and replace the vented lid.

All PowAir products are naturally formulated and Pet-friendly.

### **Available Sizes:**

170g

### In four fantastic fragrances:

Apple Crumble | Passion Fruit | Tropical Breeze | Lemongrass