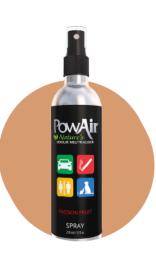

# Pet Wash Bag

Are you fed up of pet hair in the washing machine? The pet wash bag protects your washing machine from both pet hair and buckle damage. Pet hair is retained in the bag and still allows for a free flow of water to ensure your items are left squeaky clean!

- Removes the need for extra cycles in between washes.
- Items with pet hair should be placed within the bag. Other items can go into the washing machine as normal.
- · Pet hair is retained within the bag.
- After washing, turn inside out and shake outside. The pet hair will come away effortlessly.

### **Dimensions:**

75cm (W) x 80cm (L)

### **Great for:**

Pet Bedding Pet Accessories

Soft Toys