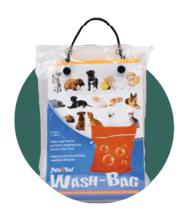

# Natural Enzymatic Formula Urine & Odour

Pet pee! It's a completely normal part of owning a pet but often a subject we don't talk about! Our naturally formulated urine removal spray makes light work of tackling pet pee odours using a blend of pet-safe essential oils and high-performance enzyme technology.

A cupboard staple for new puppy and kitten owners, older pets (and naughty ones!)

Suitable for indoor and outdoor use. Can be applied to litter trays, carpets, sealed wood flooring, tiles, artificial grass, patio areas and more.

To use: Clean the area prior to application. Apply Urine & Odour and leave to absorb/dry naturally. For older stains, a second application may be required for optimal results.

All PowAir products are naturally formulated and Pet-friendly.

### Available in three sizes:

464ml | 922ml | 3.27ltr