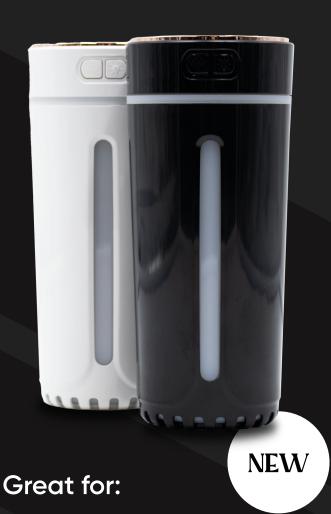

### Amanda F

Office

Home

Pet odours aren't just limited to our homes. If you travel with your pets, you'll be familiar with the odours they bring along for the journey. The PowAir AutoMist is portable and compact, neatly fitting in your cupholder for natural odour elimination on-the-go!

I'm perfect for the car, home and office. Available in Black and White.

Working in conjunction with PowAir natural Liquids (page 13), the AutoMist is the safe and effective alternative to candles, wax melts and plugins.

- The built in settings allow you to adjust the level of fragrance output – change at any time.
- The Liquid can be diluted giving you control over the strength of the fragrance; make it as weak or as strong as you like!
- Time for a new scent? Swap your fragrance out at any time or blend if you're feeling fancy!
- USB powered makes the AutoMist ultra-portable.
- Compact design the size of a standard coffee cup.

**Tank Capacity:** 

300ml

**Available Colours:** 

Black | White

**Net Weight:** 

150g