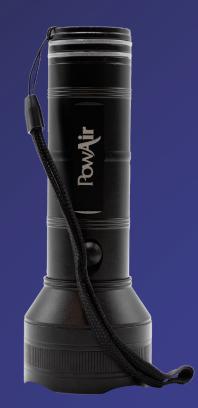

# Pet Urine Detector Torch

### LED UV Technology

Pet pee can often go undetected. If you're wanting to seek out older stains, the PowAir pet urine torch is your new best friend! The UV light helps to identify areas of pet urine on furniture, carpets, rugs and more. Once you've found those hidden odours, you'll want to tackle them with our natural enzymatic formula – PowAir Urine & Odour.

A cupboard staple for new puppy and kitten owners, older pets (and naughty ones!).

- LED UV Technology
- Powerful 21 LED Array
- Shows Hidden Urine
- Aluminium Casing
- Anti Shock Switch
- Non-Slip Structure
- Water Resistant
- Energy Saving
- Uses 3x AAA Batteries (Not included)
- 5 Hour Run Time
- 100,000 Hours Bulb Life

### Available Colours:

Black

### **Dimensions:**

15cm x 6cm x 6cm