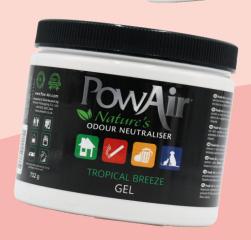

## Pet Odour Gel

Lingering pet odours are always bothersome! Our naturally formulated Gel uses a powerful combination of PowAir Liquid and ultraabsorbent crystals to eliminate odours around the clock, safely and naturally. PowAir Gel leaves the area smelling fresh, clean and odour free!

I'm perfect for living areas, kitchens, bedrooms, bathrooms and offices.

To use: Remove the inner seal, pop out the insert and replace the vented lid.

All PowAir products are naturally formulated and Pet-friendly.

400g Jar | 732g Jar | 3.8kg Pail | 20kg Pail

In four fantastic fragrances:

Apple Crumble | Passion Fruit | Tropical Breeze | Lemongrass